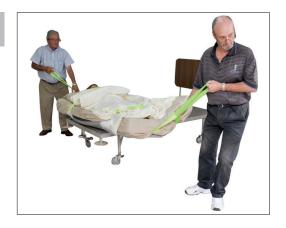

## **DESCRIPTION**

The Rescue Sheet is widely accepted as a vital aid in the rapid evacuation of non-ambulatory patients during emergency situations. The Rescue Sheet is located permanently and unobtrusively under the mattress and does not interfere with bed making. The patient is rescued with their bed mattress to offer protection under the patient, especially when going down stairs.

## **FEATURES**

- 300kg Weight capacity
- Permanently in place between the mattress and bed frame
- Fits all bed models and mattresses
- Ready for immediate use
- Long straps located at the head and feet for easy manoeuvring
- Adjustable wrap around straps for safely cocooning the patient
- Heavy duty construction for maximum efficiency
- Designed to enable one or more persons to evacuate a person in their mattress during an emergency
- Also available for vinyl and carpet